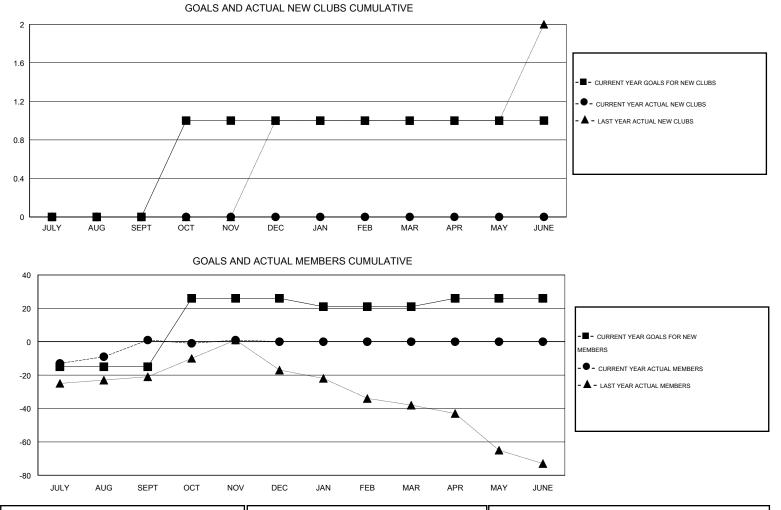

## LOCATION TEXAS

| Clubs         |                  |                   |                  |                  | Members       |                    |                                     |                    |                  |
|---------------|------------------|-------------------|------------------|------------------|---------------|--------------------|-------------------------------------|--------------------|------------------|
|               | RESUL            | LTS FOR 2015-2016 |                  |                  |               | RESU               | JLTS FOR 2015-2016                  |                    |                  |
| QUARTER       | NEW CLUB<br>GOAL | NEW CLUBS         | DROPPED<br>CLUBS | NET<br>GAIN/LOSS | QUARTER       | NEW MEMBER<br>GOAL | CHARTER AND<br>NEW MEMBERS<br>ADDED | DROPPED<br>MEMBERS | NET<br>GAIN/LOSS |
| JULY/AUG/SEPT | 0                | 0                 | 0                | 0                | JULY/AUG/SEPT | -15                | 60                                  | 59                 | 1                |
| OCT/NOV/DEC   | 1                | 0                 | 0                | 0                | OCT/NOV/DEC   | 41                 | 36                                  | 36                 | 0                |
| JAN/FEB/MAR   | 0                | 0                 | 0                | 0                | JAN/FEB/MAR   | -5                 | 0                                   | 0                  | 0                |
| APR/MAY/JUNE  | 0                | 0                 | 0                | 0                | APR/MAY/JUNE  | 5                  | 0                                   | 0                  | 0                |